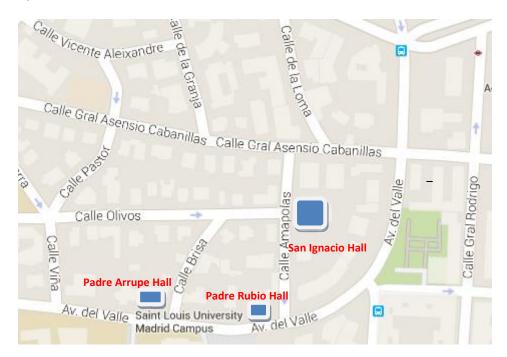

# **Campus Map**

# **Public Transportation to the SLU-Madrid Campus**

The Metro station closest to campus is Guzmán el Bueno (Lines 6 and 7). EMT bus service is also available: Lines 2, 45, C and F have bus stops near campus.