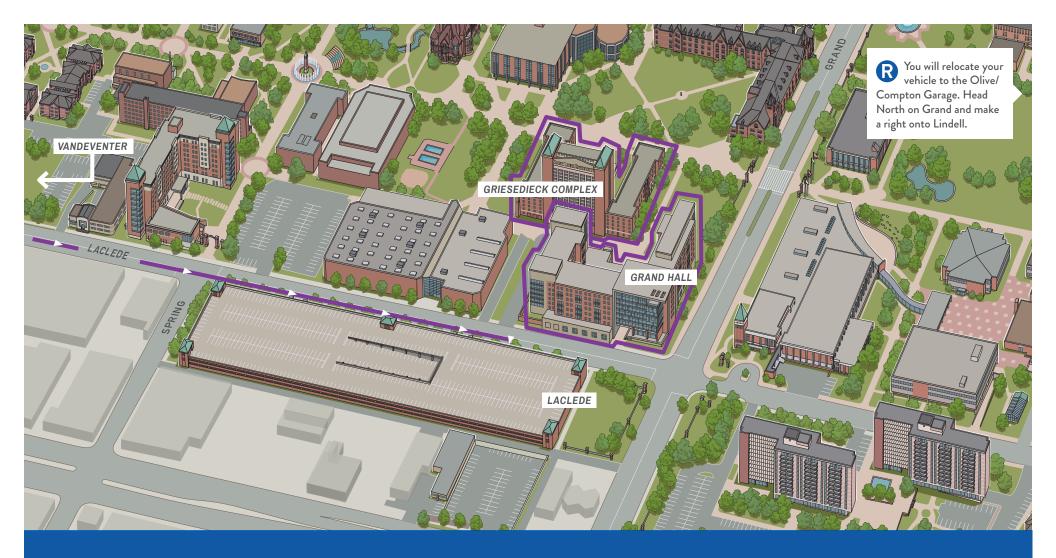

## GRAND HALL AND GRIESEDIECK COMPLEX

PLEASE PLACE THIS PARKING PERMIT ON YOUR DASH THIS SIDE UP FOR MOVE-IN DAY.

CHECK-IN LOCATION: Laclede Garage visitor section PARKING LOT FOR UNLOADING: Laclede Garage PARKING LOT FOR RELOCATION: Olive/Compton Garage

## GETTING TO GRIESEDIECK COMPLEX AND GRAND HALL

3642 Laclede Ave., St. Louis, MO 63108

- 1 Approach campus from Vandeventer Ave.
- Turn east onto Laclede Avenue, which will be one way eastbound on Aug. 20.
- 3 Stay in the right lane and follow signs/staff to turn right into Laclede Garage and park temporarily temporarily to unload, check in, move in and then relocate your vehicle.