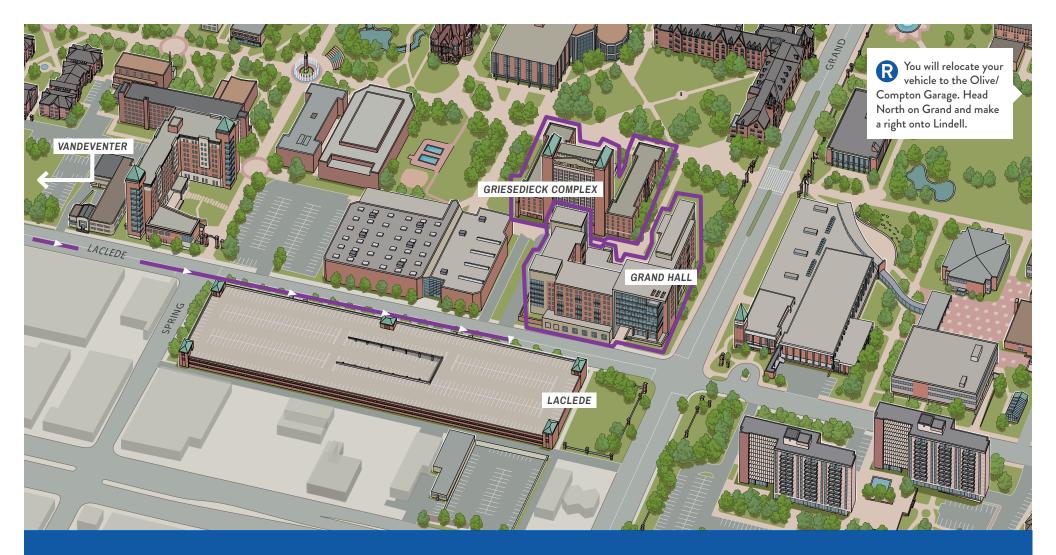

## GRAND HALL AND GRIESEDIECK COMPLEX

ASSIGNED DATE AND TIME BLOCK

FIRST AND LAST NAME

CELL PHONE NUMBER

PLEASE PLACE THIS PARKING PERMIT ON YOUR DASH THIS SIDE UP FOR MOVE-IN DAY.

CHECK-IN LOCATION: Laclede Garage visitor section PARKING LOT FOR UNLOADING: Laclede Garage PARKING LOT FOR RELOCATION: Olive/Compton Garage

## GETTING TO GRIESEDIECK COMPLEX AND GRAND HALL

3642 Laclede Ave., St. Louis, MO 63108

- (1) Approach campus from Vandeventer Ave.
- 2 Turn east onto Laclede Avenue, which will be one way eastbound during new student Move-In dates and time blocks.
- 3 Stay in the right lane and follow signs/staff to turn right into Laclede Garage and park temporarily temporarily to unload, check in, move in and then relocate your vehicle.