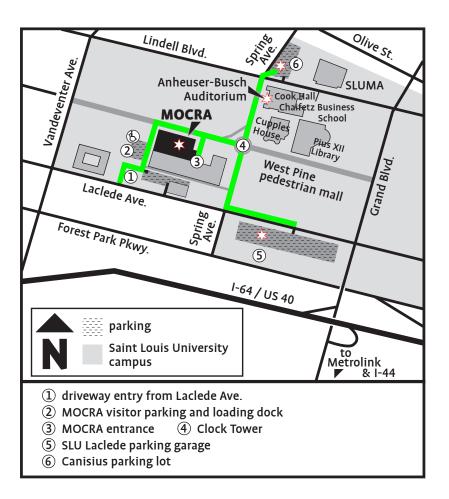

## Arriving at MOCRA

MOCRA is located on the campus of Saint Louis University at the intersection of West Pine Blvd and Spring Ave (the streets are closed off to vehicular traffic and form a pedestrian mall on the campus). There is a clock tower (4) at this intersection. MOCRA is part of Fusz Memorial Hall on the southwest corner of the intersection. It has its own entrance (3) – look for the steeple on the corner of the building.

The artist talk will take place at 2 p.m. in the Anheuser-Busch Auditorium, located at 3674 Lindell Blvd, inside the Chaifetz Business School (Cook Hall) on the Saint Louis University campus. A reception will follow at MOCRA. Directional signs will be posted and staff will help direct you.

## Parking for the program and reception

Guests can **park for free in the Canisius lot** (6) (enter from Lindell Blvd). **Free street parking** is available on the streets bordering the campus. Guests also can park in SLU's **Laclede garage** (5) (enter from Laclede Ave) for free – just let the attendant know you are attending the MOCRA program.

Two spaces for handicapped parking (b) are located in a smaller lot closer to MOCRA. To access this handicapped parking, look for the blue and white "MOCRA" signs on the lampposts on Laclede Ave. midway between Spring Ave. and Vandeventer Ave. Enter the driveway (1) and proceed to the alley at the driveway's end. Turn right, then left. Pass from the larger parking area into the small lot (2) behind MOCRA's building, and park in one of the designated spaces. From here, head into campus, then turn right and follow the length of the building to MOCRA's entrance (3).