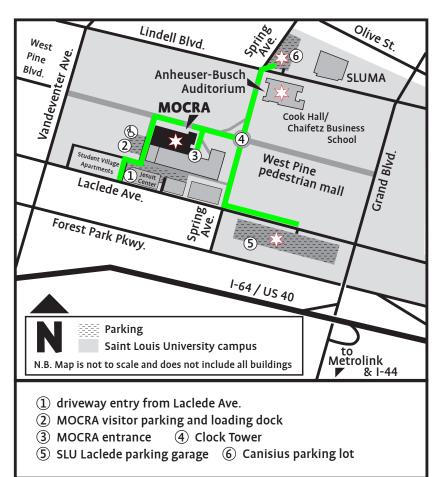

# Location and Parking Options for "Meditations: Black Expression, Abstraction, and the Spirit – Live!" on May 3, 2025 1:30 p.m.

Location: Anheuser-Busch Auditorium, Chaifetz Business School (Cook Hall)
3674 Lindell Blvd. on the Saint Louis University campus
Directional signs will be posted and staff will help direct you.

#### Parking Option 1: Canisius Lot

Free parking is available on a first-come, first-served basis in the Canisius lot **6** at Spring Ave. and Lindell Blvd. (enter from Lindell).

## Parking Option 2: Laclede parking garage

The SLU parking garage (5) on Laclede Ave. between Grand Blvd. and Spring Ave. offers visitor parking. See a MOCRA staff member for complimentary passes.

## Parking Option 3: On-street parking

Metered street parking is available on the streets bordering the campus (Laclede Ave., Spring Ave., Lindell Blvd., and Vandeventer Ave.).

## Parking Option 4: MOCRA parking spaces

MOCRA has four parking spaces reserved for visitors located behind the building. Enter the driveway adjecent to the Jesuit Center (3751 Laclede Ave.) 1 — look for the blue and white "MOCRA" signs on the streetlight posts. Proceed to the alley at the driveway's end. Turn right, then left, following the posted blue and white "MOCRA" signs. Continue into the small lot 2 behind MOCRA, and park in one of the designated spaces.

Please notify a staff member that you have parked in the MOCRA lot to obtain a parking permit.

Two spaces for handicapped parking are also located in this lot. Please display a valid handicapped tag (no MOCRA permit needed).