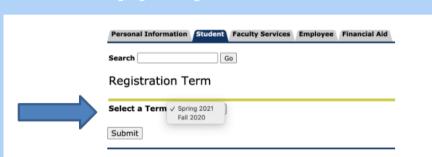

#### Step 2: Register

• Select the appropriate term and click Submit

• OPTIONAL: If prompted, enter your Alternate / Registration PIN and click Submit