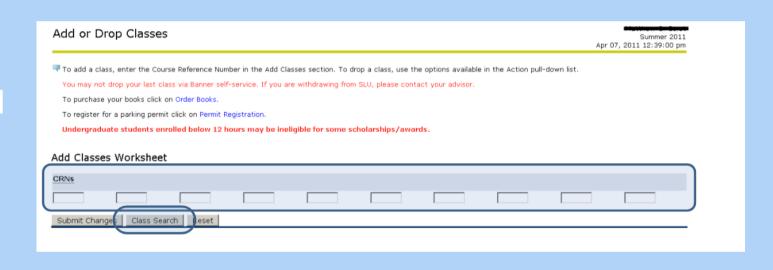

#### Step 3: Register

- Enter your CRN's from step 3 into the boxes and click Submit Changes
  - -Banner will now process your registration
- If you need to locate CRN's use the grey Class Search button