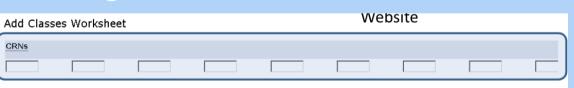

#### Step 3: Register

- Enter your CRN's from step 3 into the boxes and click Submit Changes
  - -Banner will now process your registration
- If you need to locate CRN's use the grey Class Search button

CRN Subj Crse Sec Level

Cred Grade Mode Title