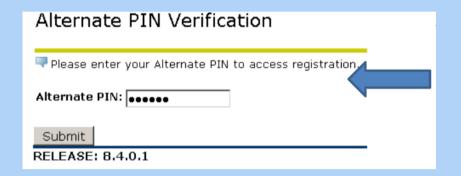

#### Step 2: Register

• Select the appropriate term and click Submit

• OPTIONAL: If prompted, enter your Alternate / Registration PIN and click Submit