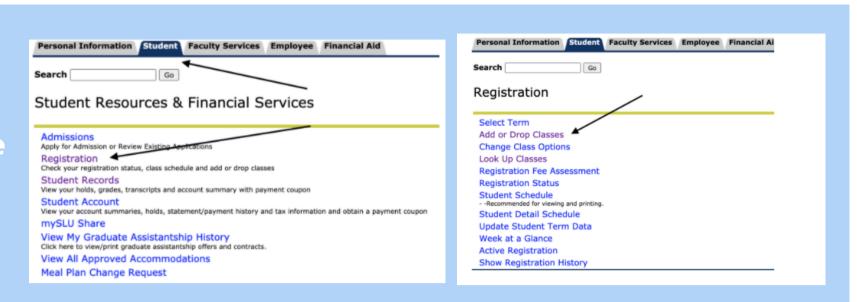

#### **Step 1: Register**

- Registration opens at 7:00am on each of the designated registration dates
- Login to your MySLU account
- Click on the Student tab
- Click on Add or Drop Classes