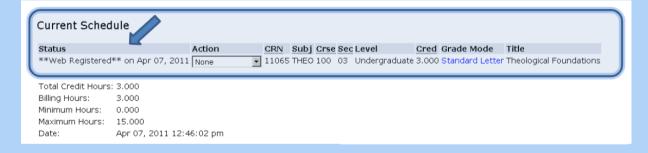

## **Step 6: View Your Schedule**

 At the bottom of the Add or Drop Classes page click on View Student Schedule

You may also go directly to your Schedule by:
 MySLU → Tools Tab →
 Banner Self-Service →

Student →
Registration →